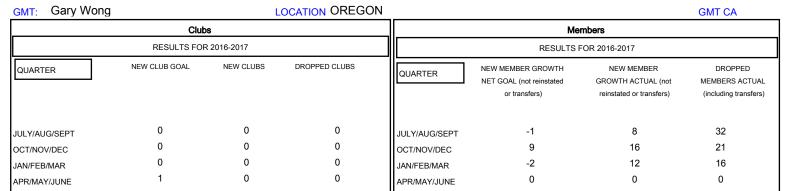

## District 36 E

Results as of: 2/28/2017

| DROPPED CLUBS: 0  DROPPED MEMBERS |         | 17 CLUBS OF 36 ADDED 1 OR MORE NEW MEMBERS | GENDER DISTRIBU<br>MALE<br>FEMALE | UTION<br>544 (65.07%)<br>292 (34.93%) |     |
|-----------------------------------|---------|--------------------------------------------|-----------------------------------|---------------------------------------|-----|
| DECEASED                          | 6       | CLICK HERE FOR CUMULATIVE  MEMBERSHIP DATA | TOTAL FAMILY UNIT MEMBERS         |                                       | 249 |
| CLUB CANCELLED OTHER              | 0<br>63 |                                            | FAMILY MEMBERS PAYING HALF 1      |                                       | 128 |
| TOTAL                             | 69      |                                            | 5020                              |                                       |     |