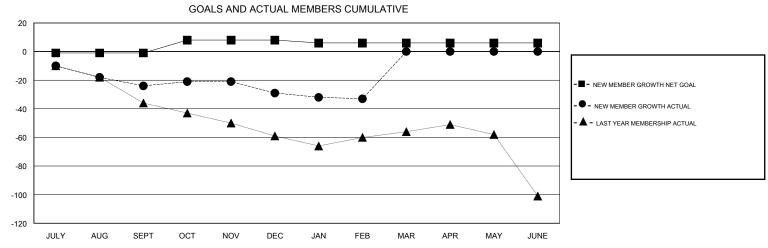

## District 36 E

Results as of: 2/28/2017

| DROPPED CLUBS: 0  DROPPED MEMBERS |         | 17 CLUBS OF 36 ADDED 1 OR MORE NEW MEMBERS | GENDER DISTRIBU<br>MALE<br>FEMALE | UTION<br>544 (65.07%)<br>292 (34.93%) |     |
|-----------------------------------|---------|--------------------------------------------|-----------------------------------|---------------------------------------|-----|
| DECEASED                          | 6       | CLICK HERE FOR CUMULATIVE  MEMBERSHIP DATA | TOTAL FAMILY UNIT MEMBERS         |                                       | 249 |
| CLUB CANCELLED OTHER              | 0<br>63 |                                            | FAMILY MEMBERS PAYING HALF 1      |                                       | 128 |
| TOTAL                             | 69      |                                            | 5020                              |                                       |     |